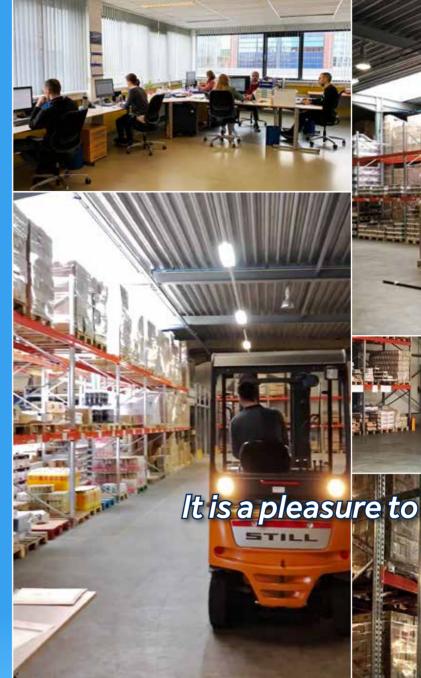

# We are in Rotterdam!

#### New office in Rotterdam!

We have been serving our customers since 1992, started in Turkey and now proud of acting the same in Rotterdam as a result of our continuous development in ship supply sector.

We are serving with all kinds of provisions & technical / store items at all European ports through our Rotterdam warehouse. The capacity of our Rotterdam warehouse is 1600 m2 and located very close to main port which enable us to serve more effectively.