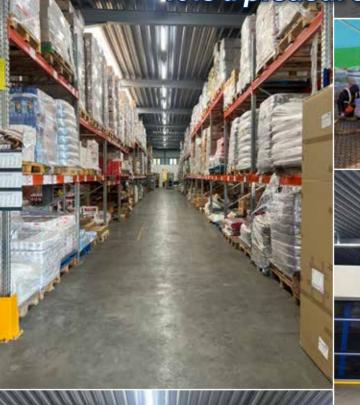

The capacity of our Rotterdam warehouse is 1600 m2 and located very close to main port which enable us to serve more effectively.

We are serving with all kinds of provisions & technical / store items at all European ports through our Rotterdam warehouse.

We permanently hold a comprehensive range of all types of provision in our warehouse to suit every tastes and nationality.