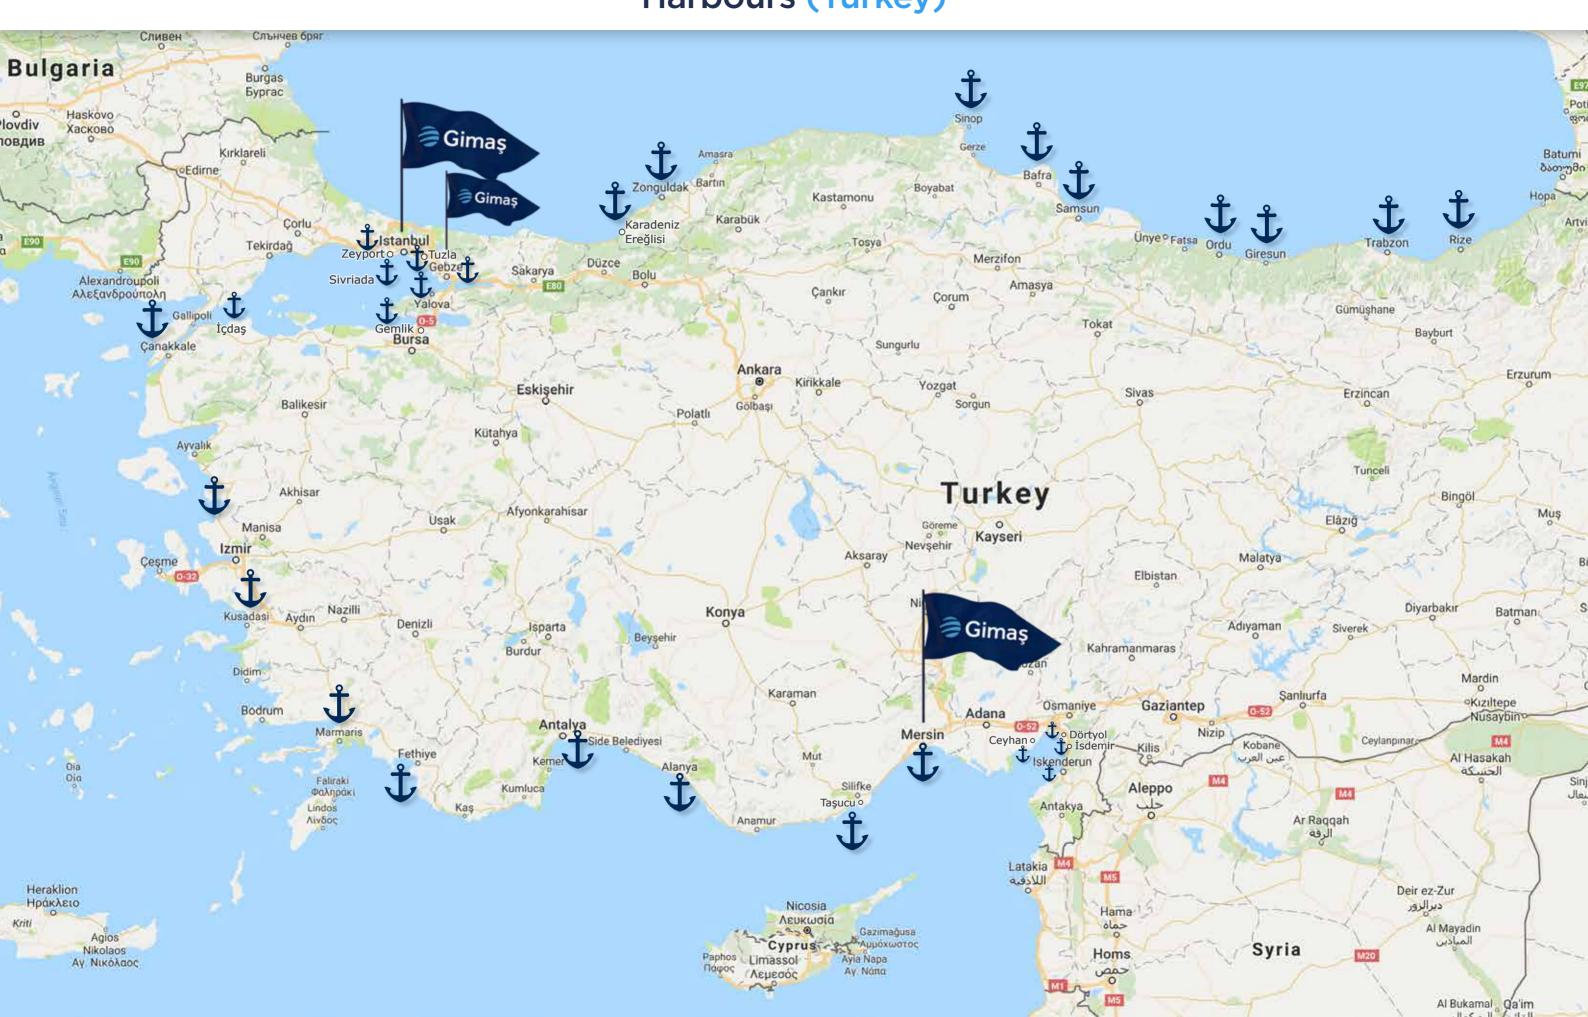

ed by vessels

### IN GENERAL, THE PORTS ARE CLASSIFIED INTO THREE GROUPS:

- 1. Governmental ports
- 2. Municipal ports
- 3. Private ports

All products are supplied according to instructions and are accompanied by certification where required.

## **Transit Delivery**

Bosphorus & Dardanelles Straits are the only sea passages to the Black Sea. Delivery to vessels passing in transit through the Bosphorus (Nothbound or Southbound) constitutes quite big share of our

We supply transit passing vessels at slow down, without any need to drop anchor or stop engine; avoiding and delay in their operations.



Gimaş serve their customers with end-to-end supply chain technologies to integrate supplying solution and meet all possible needs.

















## Where we are?



## Harbours (Turkey)



## Istanbul & Bosphorus



Silé Imrenii Ahmetli Agva Merkez Bağırkanlı Bollu Göçe D028 Kandin Darlik D020 Teksen Deliveli Degirmençayırı Alihocalar Kargali D605 Tahtal Sevindikli Kocaeli Kent Ormani D605 Hereke Alikahya Fatih Körfez D100 Mahallesi Derince Fatih Suttan D130 Gölcük D130 Mehmet Karamürsel Balaban D595 Kinnb Çilekli Tacir Adliye Elbeyfi Cakirca 0650 0595 Cicile Nicaea D150 Kaynarca Selçik Osmaneli D595 D650 Medetli Çelebi Bayırköy

## **Çanakkale & Dardanelles**



## Izmir & Aegean Sea



## Gimaș Brunch office: **Mersin**





- All kinds of food, beverage supply (Including transit goods and fresh products)
- Technical materials
- Customs clearance, spare parts storage





Gimas



### **GIMAS SHIP SUPPLY & SERVICES**

MERSIN

Karaduvar Mahallesi 133. Cadde, Cumhuriyet Bu