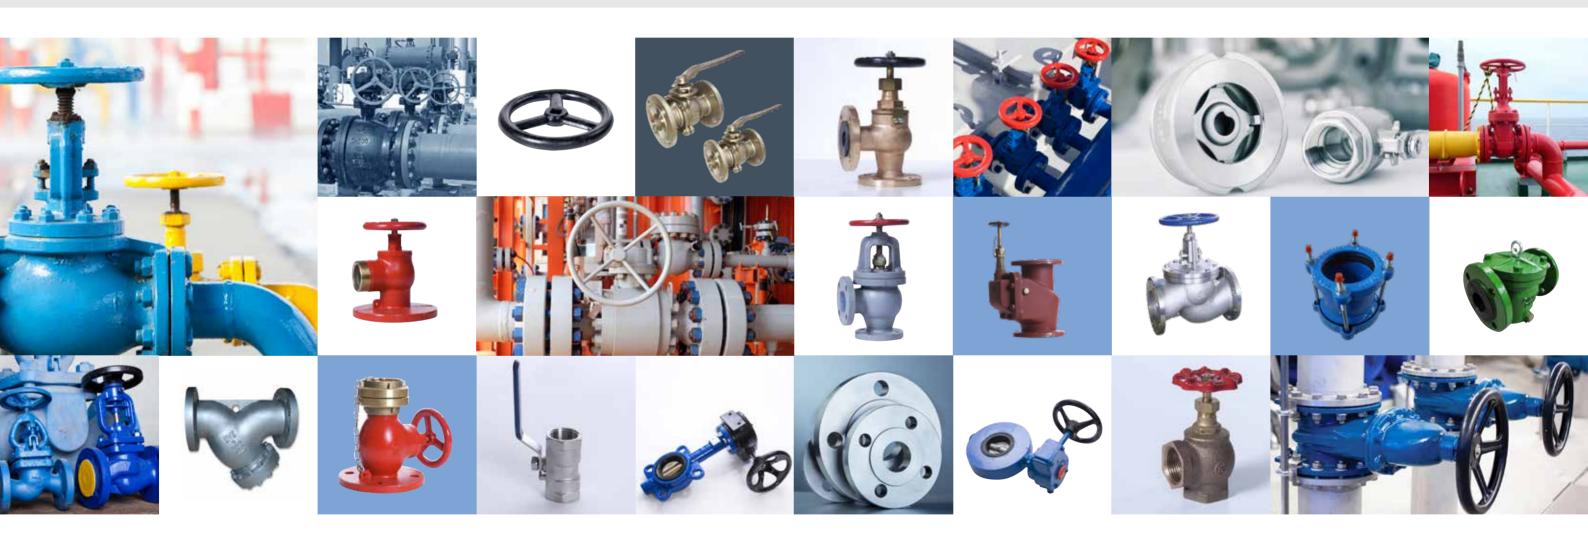

# Valves

- JIS Valves
- DIN Valves
- Ball Valves
- Fire Hydrants
- Butterfly Valves
  - Needle Valves
- Storm Valves
- Welding Flanges

Gimas offers an innovative approach, and is always looking to find better ways of doing things.

We supply all kinds of marine valves, air vent heads and piping accessories. These valves are in accordance with JIS GB, CB, CBM, and JLC standard, can be extensively used in marine.