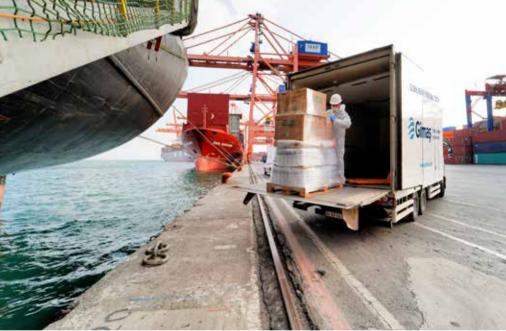

### **Transit Delivery**

Bosphorus & Dardanelles Straits are the only sea passages to the Black Sea. Delivery to vessels passing in transit through the Bosphorus (Nothbound or Southbound) constitutes quite big share of our

We supply transit passing vessels at slow down, without any need to drop anchor or stop engine; avoiding and delay in their operations.

possible needs.

G nas