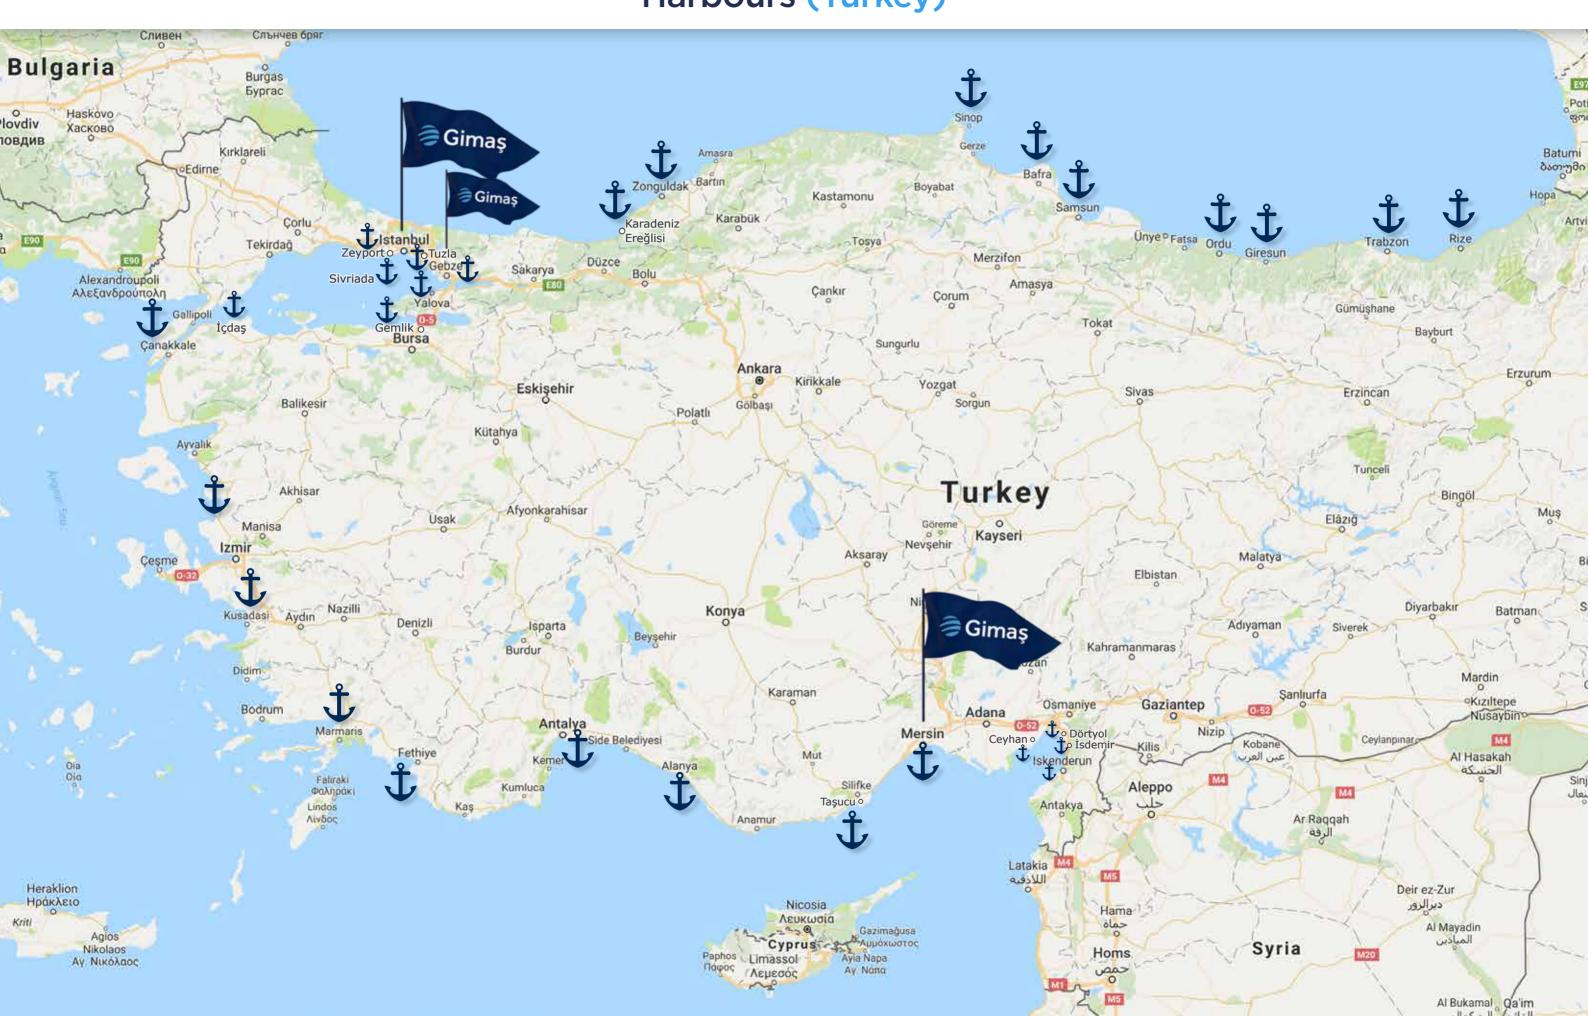

### **Port Delivery**

GIMAS has services at all ports of Turkey.

These services include the consolidation and distribution of all Provisions and Technical Stores required by vessels

#### IN GENERAL, THE PORTS ARE CLASSIFIED INTO THREE GROUPS:

- 1. Governmental ports
- 2. Municipal ports
- 3. Private ports

All products are supplied according to instructions and are accompanied by certification where required.

### **Harbours (Turkey)**