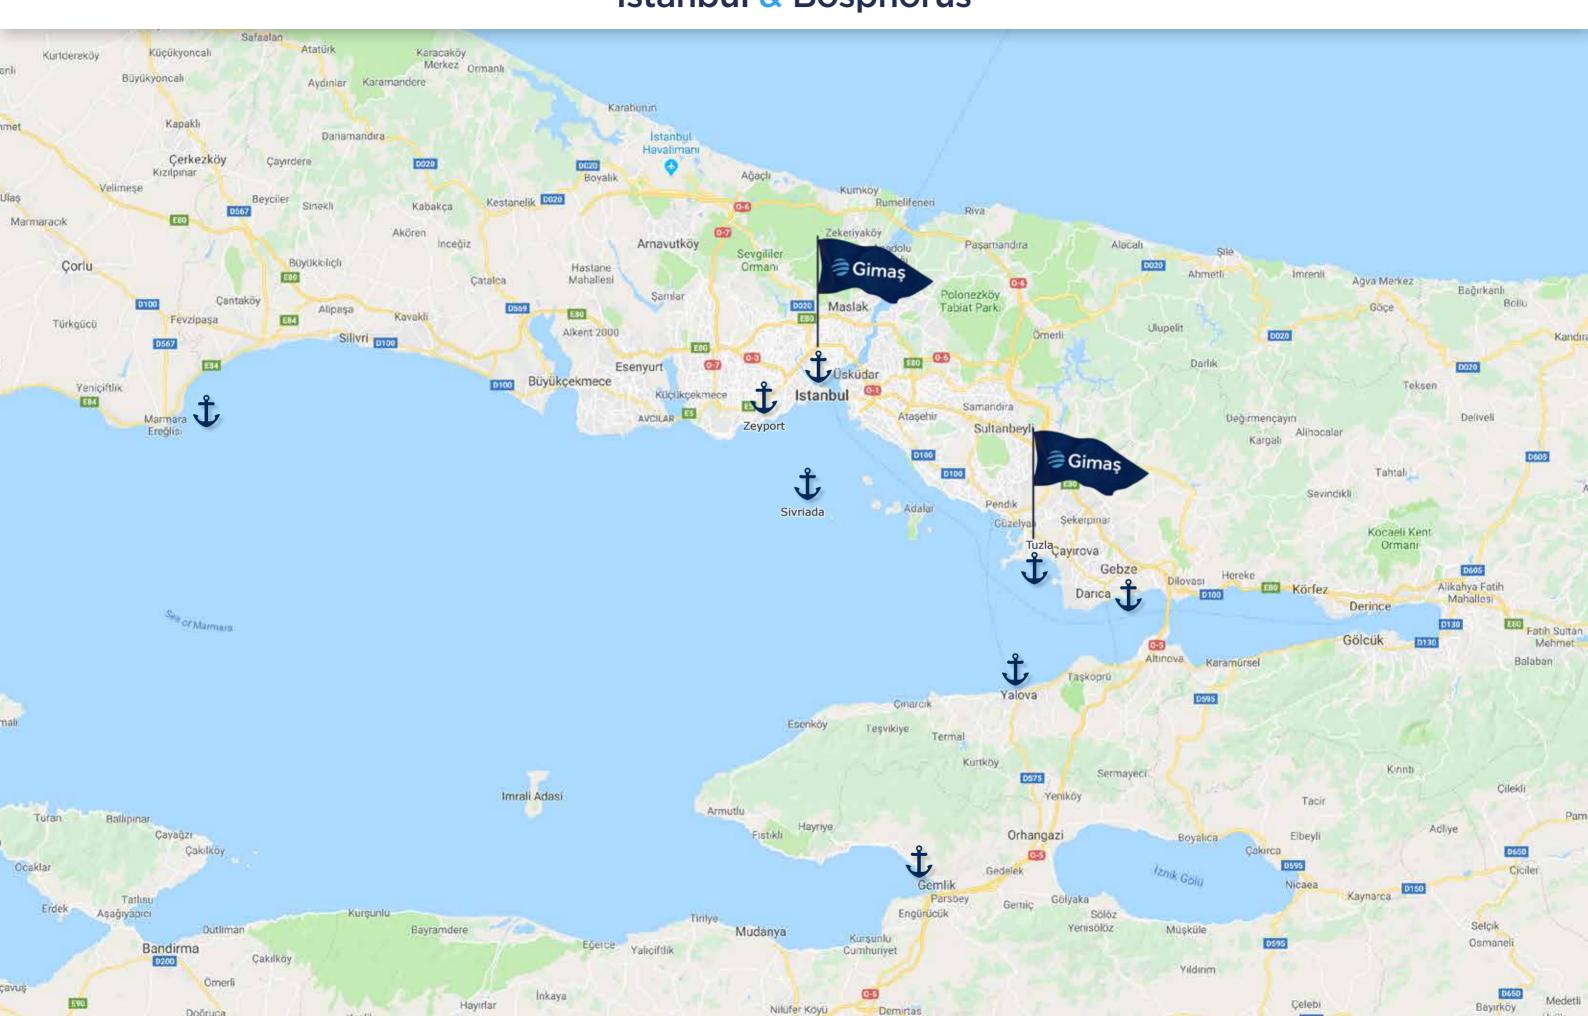

### **Transit Delivery**

Bosphorus & Dardanelles Straits are the only sea passages to the Black Sea. Delivery to vessels passing in transit through the Bosphorus (Nothbound or Southbound) constitutes quite big share of our

We supply transit passing vessels at slow down, without any need to drop anchor or stop engine; avoiding and delay in their operations.

possible needs.

G nas

### Istanbul & Bosphorus