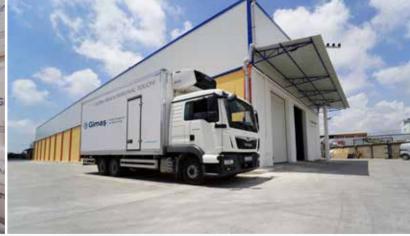

#### **O**→ MERSIN

#### (new warehouse)

A new warehouse that is very close to the Port of Mersin was opened in 2020. This has a 2000 m2 cap acity in order to service your needs efficiently.

#### 2015 $\bullet \rightarrow$ MERSIN

Our services was rewarded by our customers and the requests increased. We invested for an office, warehouse and entrepot in 2015 in order to speed up our services to the vessels callling to the ports in Mediterranean Area.