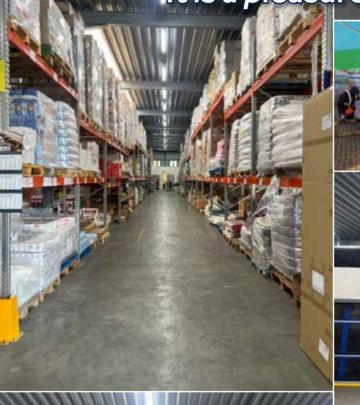

#### New office in Rotterdam!

We have been serving our customers since 1992, started in Turkey and now proud of acting the same in Rotterdam as a result of our continuous development in ship supply sector.

The capacity of our Rotterdam warehouse is 1600 m2 and located very close to main port which enable us to serve more effectively.

We are serving with all kinds of provisions & technical / store items at all European ports through our Rotterdam warehouse.