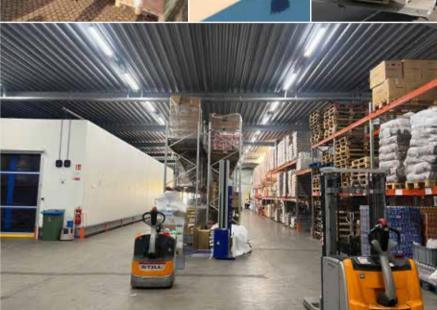

#### New office in Rotterdam!

We have been serving our customers since 1992, started in Turkey and now proud of acting the same in Rotterdam as a result of our continuous development in ship supply sector.

The capacity of our Rotterdam warehouse is 1600 m2 and located very close to main port which enable us to serve more effectively.

We are serving with all kinds of provisions & technical / store items at all European ports through our Rotterdam warehouse.